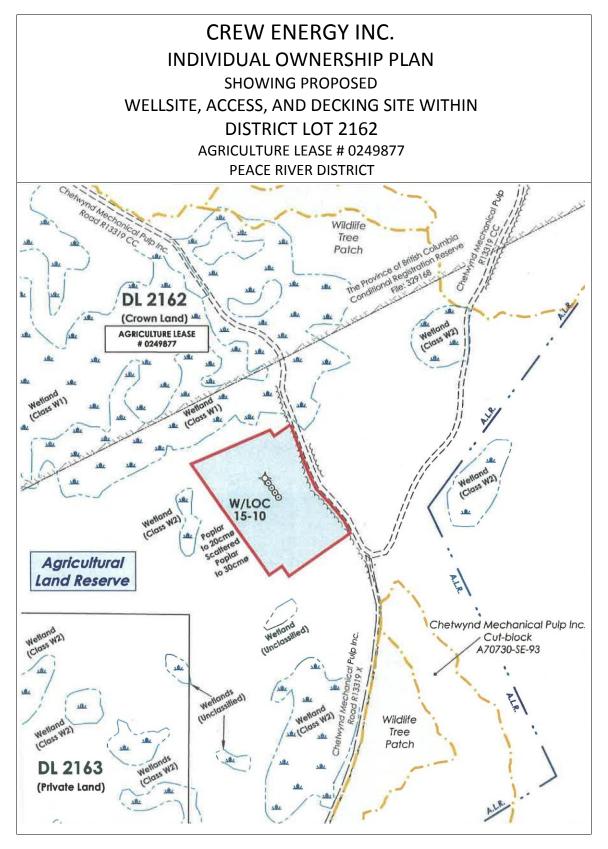

## <u>ORDER</u>

The Surface Rights Board orders:

- 1. Upon payment of the amount set out in paragraphs 2 and 3, Crew shall have the right of entry to and access the portions of the Lands shown outlined in red on the Individual Ownership Plan attached as Appendix "A" to construct, drill, complete and operate natural gas wells and associated infrastructure.
- 2. Crew shall pay to the landowner as partial compensation the total amount of \$1,500.
- 3. Crew shall deliver to the Surface Rights Board security in the amount of \$2,500 by cheque made payable to the Minister of Finance. All or part of the security deposit may be returned to Crew, or paid to the landowner, upon agreement of the parties or as ordered by the Board.
- 4. Nothing in this order operates as a consent, permission, approval, or authorization of matters within the jurisdiction of the Oil and Gas Commission.

DATED April 22, 2016

FOR THE BOARD

Rob Fraser, Mediator

APPENDIX "A"

| -  |          |                                                                                                                                                                                                                                                                                                                                                                                                                                                                                           | , INC | . NO | NOTES<br>1 69486 SCALE = I: 5,000<br>Distances shown are in metres. |
|----|----------|-------------------------------------------------------------------------------------------------------------------------------------------------------------------------------------------------------------------------------------------------------------------------------------------------------------------------------------------------------------------------------------------------------------------------------------------------------------------------------------------|-------|------|---------------------------------------------------------------------|
| AI | REA REQ  | R(S): PENALTY RANCH LTD., INC. NO. 1 69486 SCALE = I: 5,000<br>Distances shown are in metres.   IRED:<br>Wellsite 3.74 ha 9.24 ac<br>3.74 ha Ashley J.S. Large. BCLS284<br>dayofJ ly. 015   REQUIRED: Added Access Segment 2 Ashley J.S. Large. BCLS284<br>dayofJ ly. 015 CAN-AM FILE: J20140618   7/13 Original plan issued Can-am geomaticse<br>can-om geomotics bc Phone: 250781.717<br>Fort St. John. B.C. Toll Free:<br>.866.208.0983 www.canam.com Fax: CAN-AM FILE: J2014061810P-2 |       |      |                                                                     |
| NO | DATE     | REVISION                                                                                                                                                                                                                                                                                                                                                                                                                                                                                  | DRN   | CKD  | CAN-AM FILE: J20140618                                              |
| 0  | 15/04/13 | Original plan issued                                                                                                                                                                                                                                                                                                                                                                                                                                                                      |       |      |                                                                     |
|    | 15/04/23 | Added Access Segment 2                                                                                                                                                                                                                                                                                                                                                                                                                                                                    |       |      |                                                                     |
| 2  | 15107/14 | Revised Padsite                                                                                                                                                                                                                                                                                                                                                                                                                                                                           | ARM   |      |                                                                     |
|    |          |                                                                                                                                                                                                                                                                                                                                                                                                                                                                                           |       |      | .866.208.0983 www.canam.com Fax: Land File No.: REVISIO             |